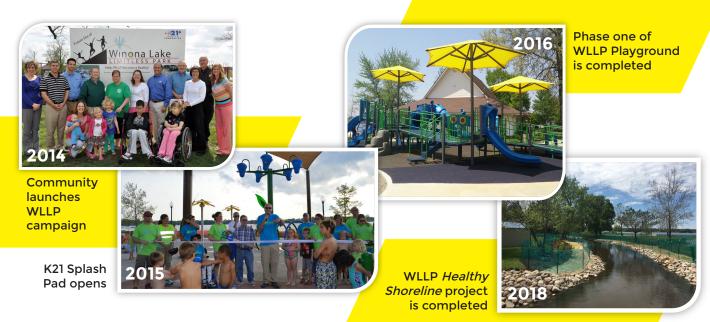

In 2014, the greater Winona Lake community came together to renovate Winona Lake Park into an inclusive recreation destination.